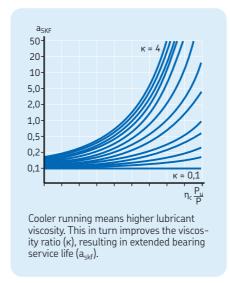

#### Better raceways

SKF Explorer spherical roller bearings for vibratory applications feature an improved raceway surface finish that maximizes lubricant effectiveness for a smoother, cooler-running bearing that lasts longer.