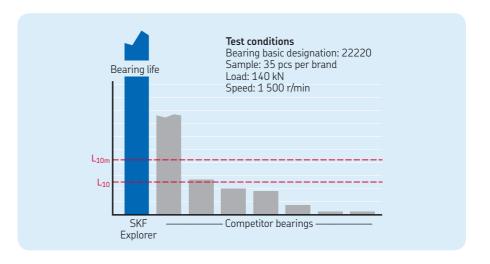

#### Off-the-chart endurance

Under both clean and contaminated conditions, SKF Explorer spherical roller bearings can last several times longer than other spherical roller bearings on the market.