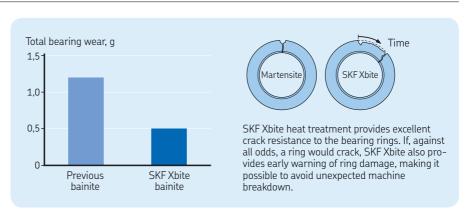

#### Powerful, patented SKF Xbite steel

SKF Explorer spherical roller bearings for vibratory applications made of SKF Xbite heat-treated steel – an extremely clean, reduced-oxygen level steel that provides greater strength, surface hardness and dimensional stability at high temperatures; features leading to extended service life.

Higher surface hardness results in reduced wear, leading to extended service life.