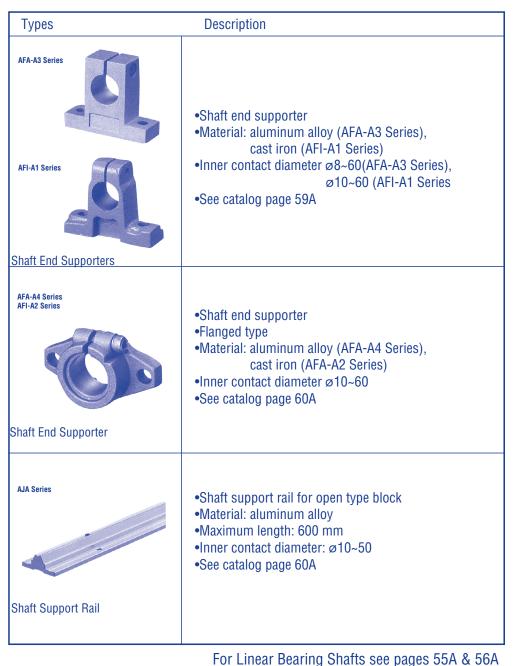

| Types                       | Description                                                                                                                                                                              | Shaft Support Type                                                                      |
|-----------------------------|------------------------------------------------------------------------------------------------------------------------------------------------------------------------------------------|-----------------------------------------------------------------------------------------|
| AGA-A1 Series<br>Block Type | For Bearing details see ABS-M2<br>series bearings on pg 61A<br>housing material : aluminum alloy<br>commonly used standard type<br>inner contact diameter :ø3~60<br>See Catalog Page 80A | See Series<br>AFA-A3 & A4<br>AFI-A1 & A2<br>Pg 59A & 60A<br>for shaft end<br>supporters |
| AGA-A2 Series<br>Block Type | For Bearing details see ABX-C1<br>series bearings on pg 63A<br>double wide<br>housing material : aluminum alloy<br>inner contact diameter :ø3~60<br>See Catalog Page 81A                 |                                                                                         |
| AGA-A3 Series<br>Block Type | For Bearing details see ABS-M2<br>series bearings on pg 61A<br>compact type<br>housing material : aluminum alloy<br>inner contact diameter :ø6~30<br>See Catalog Page 82A                |                                                                                         |
| AGA-A4 Series<br>Block Type | For Bearing details see ABS-M2<br>series bearings on pg 61A<br>compact type<br>double wide<br>housing material : aluminum alloy<br>inner contact diameter :ø6~30<br>See Catalog Page 83A |                                                                                         |

### PRECISION LINEAR UNIT

| Inch Series                         |                                                                                                                                                                                                                    |                         |  |
|-------------------------------------|--------------------------------------------------------------------------------------------------------------------------------------------------------------------------------------------------------------------|-------------------------|--|
| Types                               | Description                                                                                                                                                                                                        | Shaft Support Type      |  |
| AHA-A2 Series                       | See ABS-M1 series bearings on pg<br>62A for bearing details<br>housing material: aluminum alloy<br>inner contact diameter ø1/4"~2"<br>See catalog page 90A                                                         | AFA-A1 Series<br>Pg 58A |  |
| AHA-A3 Series<br>Adjustable Type    | See ABS-N1 series bearings on<br>62A for bearing details<br>clearance adjustable<br>housing material: aluminum alloy<br>inner contact diameter ø1/2"~2"<br>see catalog page 91A                                    |                         |  |
| AHA-A4 Series<br>Open Type          | See Catalog page 91A<br>See ABS-P1 series bearings on<br>62A for bearing details<br>open type. clearance adjustable<br>housing material: aluminum alloy<br>inner contact diameter ø1/2"~2"<br>see catalog page 92A | AFA-A2 Series<br>Pg 58A |  |
| AFA-A1 Series                       | shaft end supporter<br>material aluminum alloy<br>inner contact diameter ø1/4"~2"<br>see catalog page 58A                                                                                                          |                         |  |
| AFA-A2 Series<br>Shaft Support Rail | shaft support rail for open type<br>block<br>material aluminum alloy<br>maximum length 24"<br>inner contact diameter ø1/2"~2"<br>see catalog page 58A                                                              |                         |  |