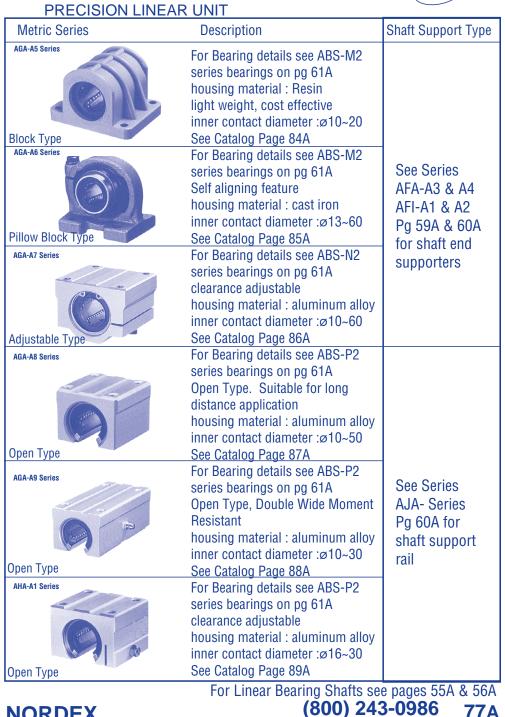

#### PRECISION LINEAR UNIT

A wide variety of linear motion slide units are available. Their high precision blocks increase the accuracy of machinery and other equipment. The blocks can be constructed of resin to reduce cost and weight. The use of standard shaft end supports and shaft support rails simplifies the components. The use of commercial units help to reduce design time and installation and component costs.

| Types                       | Description                                                                                                                                                                              | Shaft Support Type                                                                      |
|-----------------------------|------------------------------------------------------------------------------------------------------------------------------------------------------------------------------------------|-----------------------------------------------------------------------------------------|
| AGA-A1 Series<br>Block Type | For Bearing details see ABS-M2<br>series bearings on pg 61A<br>housing material : aluminum alloy<br>commonly used standard type<br>inner contact diameter :ø3~60<br>See Catalog Page 80A | See Series<br>AFA-A3 & A4<br>AFI-A1 & A2<br>Pg 59A & 60A<br>for shaft end<br>supporters |
| AGA-A2 Series<br>Block Type | For Bearing details see ABX-C1<br>series bearings on pg 63A<br>double wide<br>housing material : aluminum alloy<br>inner contact diameter :ø3~60<br>See Catalog Page 81A                 |                                                                                         |
| AGA-A3 Series<br>Block Type | For Bearing details see ABS-M2<br>series bearings on pg 61A<br>compact type<br>housing material : aluminum alloy<br>inner contact diameter :ø6~30<br>See Catalog Page 82A                |                                                                                         |
| AGA-A4 Series<br>Block Type | For Bearing details see ABS-M2<br>series bearings on pg 61A<br>compact type<br>double wide<br>housing material : aluminum alloy<br>inner contact diameter :ø6~30<br>See Catalog Page 83A |                                                                                         |