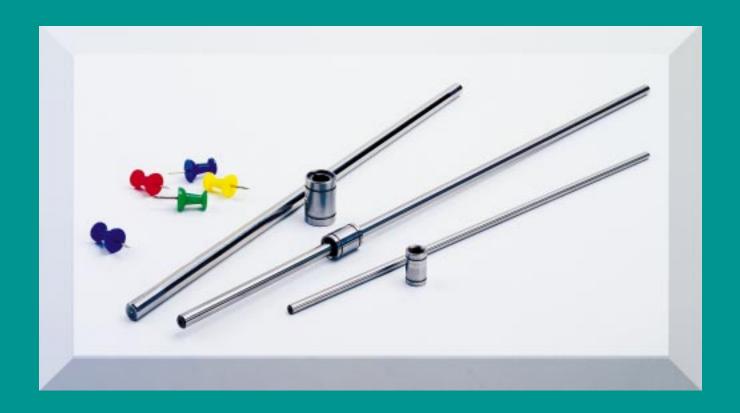

#### **Exceptional Precision with Optimum Quality**

NB's newest addition to the SLIDE BUSH family may be small but the INCH Miniature SLIDE BUSH provides tremendous advantages. The sizes just added are the most popular dimensions of 1/8", 3/16" and 1/4". Metric sizes of 3, 4 and 5mm are also available.

The **INCH Miniature SLIDE BUSH** is manufactured from corrosion resistant materials. Dimensionally replaces other manufacturers like sizes without redesign.

#### **Structure and Features**

The **NB SLIDE BUSH** consists of an outer cylinder, ball retainer, balls, and two end rings. The ball retainer which holds the balls in the recirculating tracks are held inside the outer cylinder by the end rings. These parts are assembled to optimize their required functions.