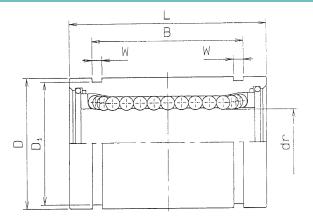

## **Specifications for Inch Miniature Slide Bush**

| Nominal<br>Shaft<br>Diameter<br>Inch / mm | Part<br>Numb |    | all | <b>Weight</b><br>g | dr<br>Tol.<br>+ 0<br>- 0.00035 | Inch / mm          | Tol.             | L<br>Tol.<br>+ 0<br>- 0.008 | <b>B</b> Tol. + 0 - 0.008 | w               | D1                 | Eccentricity | Radial<br>Clearance | Basic<br>Rati<br>dynamic<br>C N | ing |
|-------------------------------------------|--------------|----|-----|--------------------|--------------------------------|--------------------|------------------|-----------------------------|---------------------------|-----------------|--------------------|--------------|---------------------|---------------------------------|-----|
| 0.1250"<br>3.175 mm                       | sws          | 2G | 4   | 2.8                | 0.1250<br>3.175mm              | 0.3125<br>7.938mm  | + 0<br>- 0.00040 | 0.500<br>12.700mm           |                           | 0.0280<br>.71mm | 0.2902<br>7.37mm   | 0.0003"      | -0.00008"           | 59                              | 76  |
| 0.1875"<br>4.763 mm                       | sws          | 3G | 4   | 3.6                | 0.1875<br>4.763mm              | 0.3750<br>9.525mm  | + 0<br>- 0.00040 | 0.562<br>14.275mm           |                           | 0.0280<br>.71mm | 0.3520<br>8.94mm   | 0.0003"      | -0.00010"           | 91                              | 110 |
| 0.2500"<br>6.35 mm                        | sws          | 4G | 4   | 9.5                | 0.2500<br>6.350mm              | 0.5000<br>12.700mm | + 0<br>- 0.00045 | 0.750<br>19.050mm           | 0.5110<br>12.98mm         |                 | 0.4687<br>11.906mm | 0.0003"      | -0.00010"           | 206                             | 265 |

#### **Structure and Features**

The **NB SLIDE BUSH** consists of an outer cylinder, ball retainer, balls, and two end rings. The ball retainer which holds the balls in the recirculating tracks are held inside the outer cylinder by the end rings. These parts are assembled to optimize their required functions.